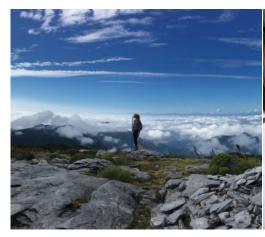

#### Wilderness & Nature Tours

Eco-tours provides skilled interpretation and guided security with unique access into Abel Tasman, Kahurangi, and Nelson Lakes National Parks and Golden Bay.

- Abel Tasman Water & Walk Tour
- Alpine Splendour Tour
- · Golden Bay in a Day Tour
- Chetwood Forest Hobbits Holiday