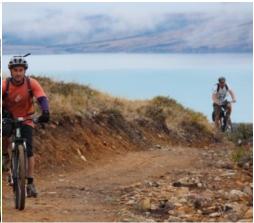

### Heli-Bike

Heli-biking takes place on the Mt Dasher High Country Station in the Kakanui Mountains. It is a great way to explore the east coast backcountry with massive views of the Pacific. The riding options cater to beginners with up to 35km of riding. Both options will take most of the day so allow up to 8 hours door to door.