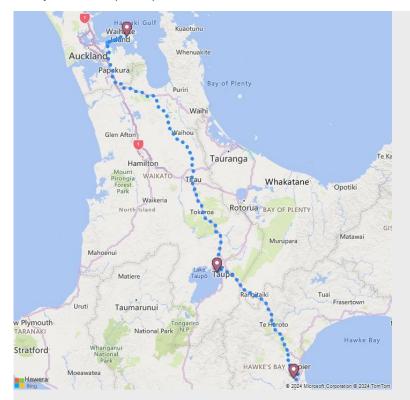

#### **Driving times**

Auckland - Waiheke: 3/4 hour Waiheke - Waihi: 2 3/4 hours Waihi - Taupo: 2 1/2 hours Taupo to Napier: 2 hours