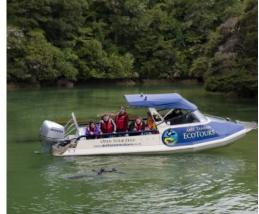

### Abel Tasman Eco Boat Tour

Explore the Abel Tasman National Park in New Zealand with Abel Tasman Eco Tours and boat charters. Our full day eco tours will transport you to a world of golden sands, crystal clear waters and majestic native New Zealand forests. Our Abel Tasman tours are one of the most spectacular New Zealand eco tours available.

Explore the coastal wonders and hidden waterways where marine and birdlife can be seen in their natural habitats. Your experienced guide will teach you all about the amazing conservation story unfolding around you in the Abel Tasman National Park, the different wildlife that lives here and the dedicated people that work to help them thrive.

On the Eco Boat Tour you can expect:

- A tour from magical Marahau, the gateway to the park.
- · Flexibility and friendliness.
- The personal touch: let us know your interests and we will provide!
- Small groups and your own water taxi 'Zeehaen' skippered by your world-class guide.
- Inlets, rock pools, open sea, predator free islands.
- Marine mammals, land and sea birds, fish, plants, invertebrates and more.
- An easy and stunning guided walk around Pitt Head ecological island, with incredible views.